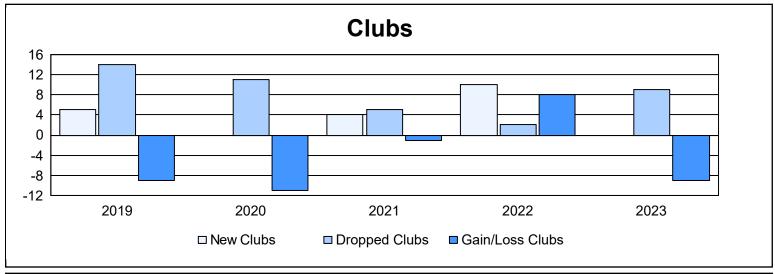

District 316 H As of June 2023 Cumulative

| Year      | New<br>Clubs | Dropped<br>Clubs | Gain/<br>Loss<br>Clubs | New<br>Members | Charter<br>Members | Reinstate<br>Members | Transfer<br>Members | Total<br>Member<br>Added | Total<br>Members<br>Dropped | Gain/<br>Loss<br>Members |
|-----------|--------------|------------------|------------------------|----------------|--------------------|----------------------|---------------------|--------------------------|-----------------------------|--------------------------|
| 2018-2019 | 5            | 14               | -9                     | 964            | 124                | 4                    | 14                  | 1,106                    | 795                         | 311                      |
| 2019-2020 | 0            | 11               | -11                    | 296            | 45                 | 16                   | 3                   | 360                      | 1,068                       | -708                     |
| 2020-2021 | 4            | 5                | -1                     | 235            | 105                | 10                   | 19                  | 369                      | 676                         | -307                     |
| 2021-2022 | 10           | 2                | 8                      | 361            | 268                | 57                   | 20                  | 706                      | 500                         | 206                      |
| 2022-2023 | 0            | 9                | -9                     | 257            | 46                 | 64                   | 7                   | 374                      | 513                         | -139                     |
| Average   | 4            | 8                | -4                     | 423            | 118                | 30                   | 13                  | 583                      | 710                         | -127                     |