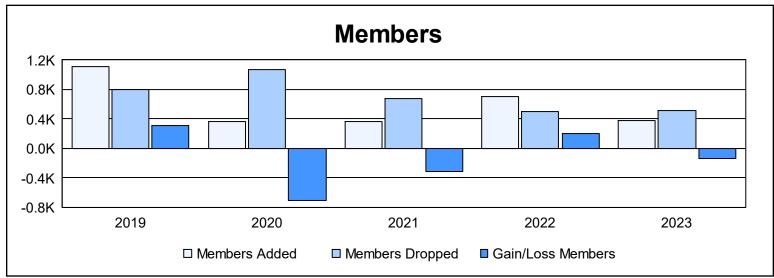

District 316 H As of June 2023 Cumulative

| Year      | New<br>Clubs | Dropped<br>Clubs | Gain/<br>Loss<br>Clubs | New<br>Members | Charter<br>Members | Reinstate<br>Members | Transfer<br>Members | Total<br>Member<br>Added | Total<br>Members<br>Dropped | Gain/<br>Loss<br>Members |
|-----------|--------------|------------------|------------------------|----------------|--------------------|----------------------|---------------------|--------------------------|-----------------------------|--------------------------|
| 2018-2019 | 5            | 14               | -9                     | 964            | 124                | 4                    | 14                  | 1,106                    | 795                         | 311                      |
| 2019-2020 | 0            | 11               | -11                    | 296            | 45                 | 16                   | 3                   | 360                      | 1,068                       | -708                     |
| 2020-2021 | 4            | 5                | -1                     | 235            | 105                | 10                   | 19                  | 369                      | 676                         | -307                     |
| 2021-2022 | 10           | 2                | 8                      | 361            | 268                | 57                   | 20                  | 706                      | 500                         | 206                      |
| 2022-2023 | 0            | 9                | -9                     | 257            | 46                 | 64                   | 7                   | 374                      | 513                         | -139                     |
| Average   | 4            | 8                | -4                     | 423            | 118                | 30                   | 13                  | 583                      | 710                         | -127                     |